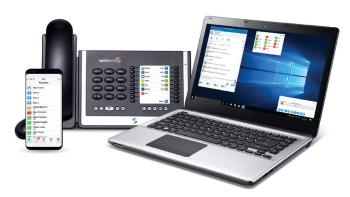

**Consistent Operation Across Locations And Devices** SelectVoice's unique distributed, single system architecture delivers true Hot Desk facilities for employees moving between locations and/or devices; PCS deskphones and Navigate Pro/iPCS softphones. This allows your personal attributes to be automatically set and DDI calls, departmental hunt group calls and voicemail to be delivered to you wherever you choose to work, totally independent of geographical location and/or the device you choose to handle your calls on.

Simply log-in to your device of choice – or one in any office throughout your business – and it will automatically load your complete profile. This includes Navigate softphone for Windows PCs and iPCS softphone for Apple, Android and Windows smartphones as well as PCS desk phones.