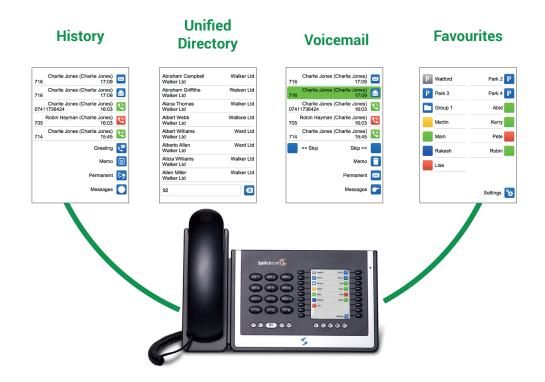

#### The World At Your Finger Tips

Splicecom's PCS 573G and PCS 563 phones have been specifically designed to be easy to use and so save time and improve the effective performance of every business phone user.

The wide range of productivity enhancing applications and services available through the PCS 573G and PCS 563 IP phones are all accessed via intuitive multi-functional, context sensitive keys, grouped around the large, full colour, graphics display.