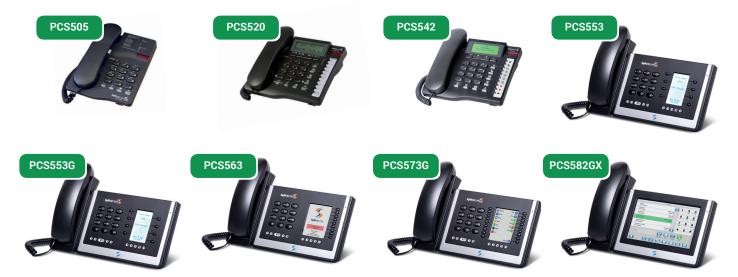

#### Splicecom PCS Desk Phones

| Description                          | PCS<br>505 | PCS<br>520 | PCS<br>542 | PCS<br>553                 | PCS<br>553G                | PCS<br>563                 | PCS<br>573G                 | PCS<br>582GX              |
|--------------------------------------|------------|------------|------------|----------------------------|----------------------------|----------------------------|-----------------------------|---------------------------|
| Device Type                          | Analogue   | Analogue   | VoIP       | VoIP                       | VoIP                       | VoIP                       | VoIP                        | VoIP                      |
| Display                              | None       | LCD        | LCD        | LCD                        | LCD                        | Colour<br>LCD              | Colour<br>LCD               | Colour<br>Touch<br>Screen |
| Backlit Display                      | N/A        | X          | <b>S</b>   | <b>S</b>                   | <b>S</b>                   | Ø                          | <b>S</b>                    | Ø                         |
| Auto Dimming Display                 | X          | ×          | <b>S</b>   | <b>S</b>                   | <b>S</b>                   | <b>S</b>                   | <b>S</b>                    | <b>S</b>                  |
| HD Voice                             | X          | X          | X          | Ø                          | Ø                          | <b>S</b>                   | Ø                           | X                         |
| Feature Keys                         | None       | 10 Fixed   | 10 Fixed   | Unlimited<br>(8 keys/page) | Unlimited<br>(8 keys/page) | Unlimited<br>(9 keys/page) | Unlimited<br>(18 keys/page) | Unlimited<br>(soft keys)  |
| USB Port for Bluetooth<br>Headset    | ×          | ×          | ×          | ×                          | ×                          | ×                          | •                           | ×                         |
| Corded Headset Connection            | <b>S</b>   | S          | Ø          | <b>S</b>                   | S                          | <b>S</b>                   | Ø                           | <b>S</b>                  |
| Works with Navigate Phone<br>Partner | •          | •          | 0          | •                          | 0                          | <b>S</b>                   | •                           | Ø                         |
| Wall mountable                       | <b>S</b>   | Optional   | Optional   | <b>S</b>                   | <b>S</b>                   | <b>I</b>                   | <b>S</b>                    | Ø                         |
| Network Interface                    | Analogue   | Analogue   | 10/100     | 10/100                     | 10/100/1000                | 10/100                     | 10/100/1000                 | 10/100/1000               |